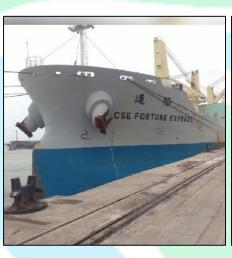

## Voyage charter

Client: Welspun Trading Ltd. MV CSE Fortune Express POL: Mundra, India

POD: NOLA USA

Cargo: 7109 tons Non Alloy Steel Submerged Arc welded pipes

Warm Regards Meena Harne

India Presence: Mumbai – Chennai – Delhi – Kolkata – Pune – Nashik – Nagpur – Silvassa – Baroda – Ahmedabad- Rajkot - Jamnagar – Dahej - Hazira– Gandhidham(Kandla/Mundra)- Banglore – Hyderabad – Coimbatore- Guntur – Vizag – Krishnapatnam.