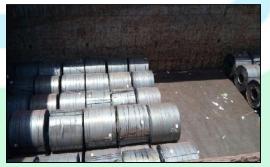

## **Coastal Shipment – Time charter**

3 trips between Goa to Kandla

Client: JSW Steel Ltd. MV New Lucky

POL: Mormugao, Goa, India POD: Kandla, Gujarat, India

Cargo: 24403 tons HR Steel Coils