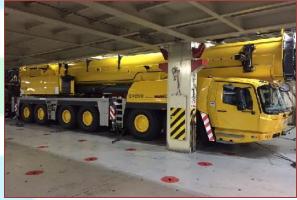

We have entered in last month of Q1 of FY 2015-16, and we are glad to share below activities of June month of this quarter by Seashell employees/branches/head office.

Client: Manitowoc Cranes POL: Bremerhaven, Germany

POD: Mumbai, India

Cargo: All Terrain Crane Model GMK6300L

Details: 18pkgs/293 cbm/175tons

Team: Delhi + Mumbai

Client: ISGEC Hitachi Zosen Ltd.

POL: Kobe, Japan POD: Mumbai, India

Cargo: Horizontal Boring machine