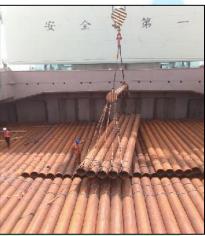

## Voyage charter

Client: Welspun Trading Ltd. MV CSE Fortune Express POL: Mundra, India

POD: NOLA USA

Cargo: 7109 tons Non Alloy Steel Submerged Arc welded pipes

Warm Regards Meena Harne

India Presence: Mumbai – Chennai – Delhi – Kolkata – Pune – Nashik – Nagpur – Silvassa – Baroda – Ahmedabad- Rajkot - Jamnagar – Dahej - Hazira– Gandhidham(Kandla/Mundra)- Banglore – Hyderabad – Coimbatore- Guntur – Vizag – Krishnapatnam.